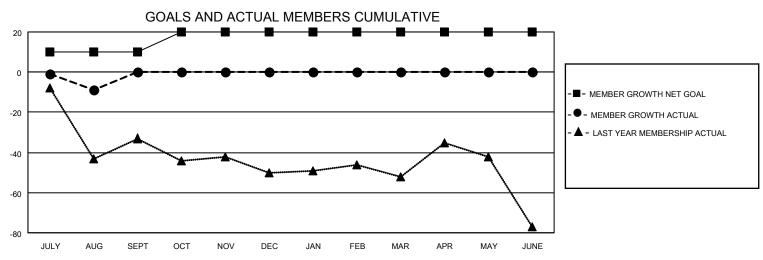

## District 26 M3

| Clubs RESULTS FOR 2022-2023 |   |   |   | Members RESULTS FOR 2022-2023 |    |    |    |
|-----------------------------|---|---|---|-------------------------------|----|----|----|
|                             |   |   |   |                               |    |    |    |
| JULY/AUG/SEPT               | 1 | 0 | 0 | JULY/AUG/SEPT                 | 10 | 10 | 19 |
| OCT/NOV/DEC                 | 1 | 0 | 0 | OCT/NOV/DEC                   | 10 | 0  | 0  |
| JAN/FEB/MAR                 | 0 | 0 | 0 | JAN/FEB/MAR                   | 0  | 0  | 0  |
| APR/MAY/JUNE                | 0 | 0 | 0 | APR/MAY/JUNE                  | 0  | 0  | 0  |