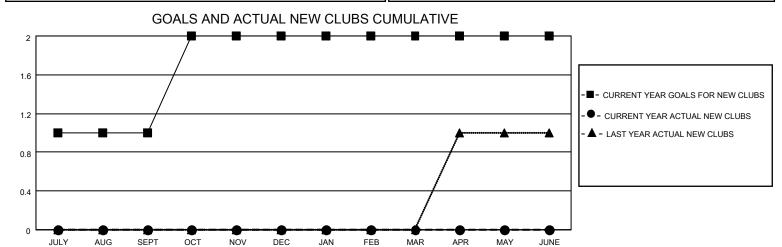

## District 26 M3

| Clubs RESULTS FOR 2022-2023 |   |   |   | Members RESULTS FOR 2022-2023 |    |    |    |
|-----------------------------|---|---|---|-------------------------------|----|----|----|
|                             |   |   |   |                               |    |    |    |
| JULY/AUG/SEPT               | 1 | 0 | 0 | JULY/AUG/SEPT                 | 10 | 10 | 19 |
| OCT/NOV/DEC                 | 1 | 0 | 0 | OCT/NOV/DEC                   | 10 | 0  | 0  |
| JAN/FEB/MAR                 | 0 | 0 | 0 | JAN/FEB/MAR                   | 0  | 0  | 0  |
| APR/MAY/JUNE                | 0 | 0 | 0 | APR/MAY/JUNE                  | 0  | 0  | 0  |